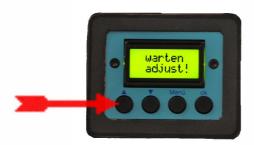

- 5. Switch BigBee on.
- 6. Release "up" button Wait while display indicates "wait (warten) adjust"
- 5. BigBee now moves Pan-Tilt and focus axles to mounting position automatically.

Wait until display indicates "ready!ready!