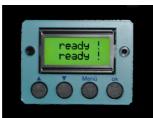

- 5. Switch BigBee on.
- 6. Release "up" button Wait while display indicates "wait (warten) adjust"
- 5. BigBee now moves Pan-Tilt and focus axles to mounting position automatically.

Wait until display indicates "ready!ready!